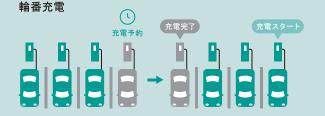

0<br>~7,980,000     | お問い合わせ          |
| 工事費(1台あたり) | 約50~60万円            | 約50~60万円                 | 約30~40万円               | 約50~60万円                    | 約50~60万円            | 約30~40万円             | 約200万円                      | 約150万円          |



# 充電器本体

さらに東京都が50%で合計100%補助

※消費税は補助されないので負担となります。

※補助金を活用する場合は設置義務期間が5年間あり、

義務期間中に撤去する場合は補助金返金が生じます。

※国(経済省)が50%、



## 全額補助

- ※国(経済省)が100%補助
- ※工事に関わる費用の補助上限額は135万円(コンセント95万円) 2基目以降は65万円(コンセント45万円)
- ※工事内容毎に細かく審査され、全額補助ではなく80%補助など、 補助率が100%ではない場合もあります。
- ※充電器ラインナップ 2024 年3月時点情報 ※充電器価格は2024年3月時点オープン価格 ※1台あたり工事費は設置場所、条件により変動 ※補助金制度-2023年情報(2024年未定) ※東京都補助金等、自治体補助金は未確定

#### 法人向け EV 充電器マネジメント SaaS

#### スマホやPCのWEB画面から運用管理「Yourstand for Business」



WEBの 管理ポータル画面で 最新の運用状況を キャッチ



スマホアプリは インストール不要 WEB画面から 充電開始

#### 充電の効率化でエネルギーマネジメント



最大許容電力値を超えずに運用

同時充電台数増加

#### ○ コスト削減

従業員への福利厚生を充実させながら、コスト削減が可能。会社にEV充電器がある事で、特に集合住宅に住む従業員にとっては、ランニング費用が安価なEVが選業業にとっては、ランニンの電気料金で、充電するよりもは、自宅で充電を行うよりを増加ができます。で、企業にとっては、将来のに、交通費を削減する事ができます。

#### 

1ヶ月で800キロ走行した場合

電気代 ¥ **4,800** 

電気代が安い時間帯のみに スマート充電

> 電気代 ¥ **3,600**